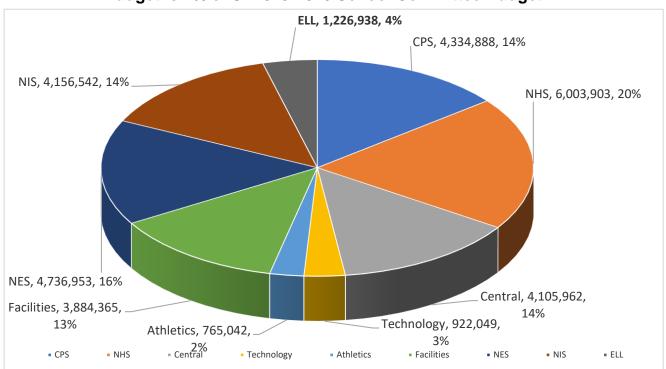

## Nantucket School Committee FY2021 Education Appropriation

**English Learner SERVICES \* System-Wide Budget Presentation** 



- I. English Learner Department Cover Page
- **II.** Appropriation Graphs
- Department budget portion of School Committee FY'20 Appropriation
- Department budget funding allocations by category
- III. Department New Requests New Savings with 'KEY TO CHANGES'
- IV. Department Financials: Fiscal Year 2019; 2020 budget; 2021 estimate
- Personnel staffing & three year budget comparisons

12/11/2019

## ELL Budget is 4% of SY2019-2020 School Committee Budget



## **ELL Payroll is 97% of ELL Budget**



## Nantucket School Committee FY21 Education Appropriation English Learner Education \* System-Wide Budget Presentation







Planning for the 2020-21 school year and beyond, The NPS English Learner Program is requesting additional staff to support the needs of multilingual students. With the growing compliance demands due to state initiatives and Coordinated Program Review and to continue to improve systems and support for the social emotional needs of ELS, a fourth ESL teacher is requested at NES. In order to support teachers in implementing Sheltered English Immersion (SEI) practices two SEI coaches are requested: one for NIS and NES, and one for CPS and NHS.

In addition to personnel requests, the ELE department is seeking to increase allot