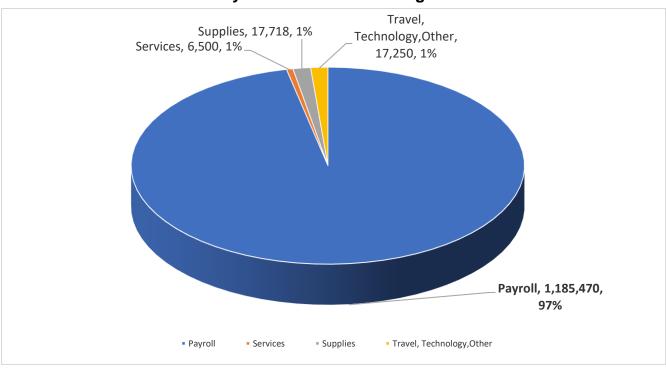

## Nantucket School Committee FY2021 Education Appropriation

**English Learner SERVICES \* System-Wide Budget Presentation** 



- I. English Learner Department Cover Page
- **II.** Appropriation Graphs
- Department budget portion of School Committee FY'20 Appropriation
- Department budget funding allocations by category
- III. Department New Requests New Savings with 'KEY TO CHANGES'
- IV. Department Financials: Fiscal Year 2019; 2020 budget; 2021 estimate
- Personnel staffing & three year budget comparisons

12/11/2019

## ELL Budget is 4% of SY2019-2020 School Committee Budget



## **ELL Payroll is 97% of ELL Budget**



## Nantucket School Committee FY21 Education Appropriation English Learner Education \* System-Wide Budget Presentation







Planning for the 2020-21 school year and beyond, The NPS English Learner Program is requesting additional staff to support the needs of multilingual students. With the growing compliance demands due to state initiatives and Coordinated Program Review and to continue to improve systems and support for the social emotional needs of ELS, a fourth ESL teacher is requested at NES. In order to support teachers in implementing Sheltered English Immersion (SEI) practices two SEI coaches are requested: one for NIS and NES, and one for CPS and NHS.

In addition to personnel requests, the ELE department is seeking to increase allotments in two areas. Currently professional